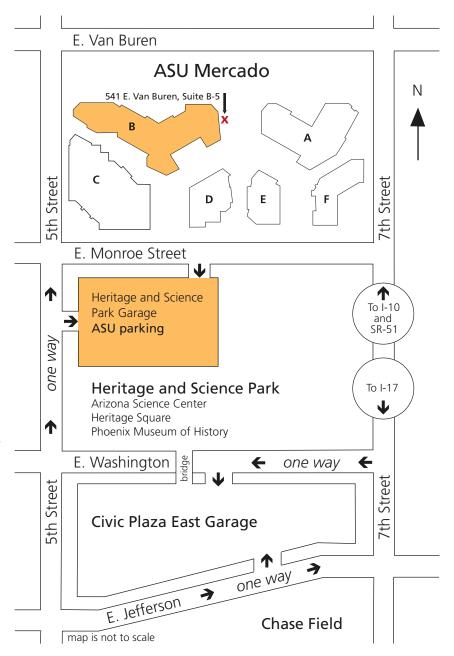

## Center for the Future of Arizona

541 E. Van Buren, B-5 Phoenix, AZ 85004-2211

P: (602) 496-1360

H: Monday - Friday: 9:00 AM to 5:00 PM

## **Heritage Square Garage Parking**

The Heritage and Science Park garage is the most convenient parking location. The garage is at the southeast corner of Monroe and Fifth streets. There are two garage entrances; one is on Monroe Street and another on Fifth Street.

## **Driving Directions**

From the east valley, take I-10 west (Los Angeles) and exit at 7th Street south -OR- take US 60 west to I-10 west (Los Angeles), exit onto I-17 north and exit at 7th Street north.

From the west valley, take I-10 east (Tucson) and exit at 7th Street south

From north Phoenix, take SR51 south to I-10 west and exit 7th Street south

Heading South on 7th Street, turn Right (West) on Monroe for parking garage

Heading North on 7th Street, turn Left (West) on Monroe for parking garage