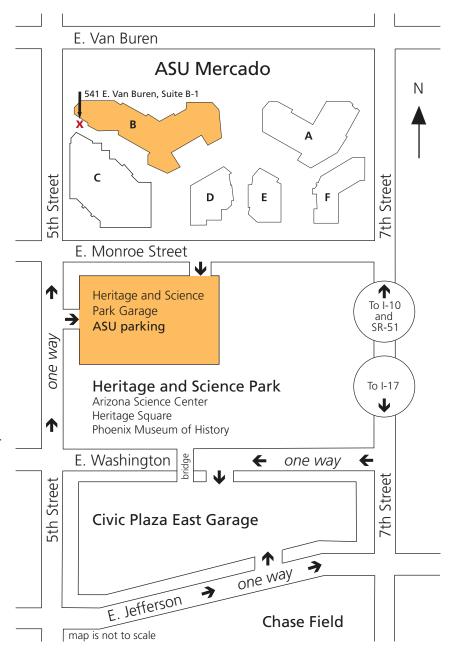

## Center for the Future of Arizona

541 E. Van Buren, B-1 Phoenix, AZ 85004-2211

P: (602) 496-1360

H: Monday - Friday: 9:00 AM to 5:00 PM

## **Heritage Square Garage Parking**

The Heritage and Science Park garage is the most convenient parking location. The garage is at the southeast corner of Monroe and Fifth streets. There are two garage entrances; one is on Monroe Street and another on Fifth Street.

## **Driving Directions**

From the east valley, take I-10 west (Los Angeles) and exit at 7th Street south -OR- take US 60 west to I-10 west (Los Angeles), exit onto I-17 north and exit at 7th Street north.

From the west valley, take I-10 east (Tucson) and exit at 7th Street south

From north Phoenix, take SR51 south to I-10 west and exit 7th Street south

Heading South on 7th Street, turn Right (West) on Monroe for parking garage

Heading North on 7th Street, turn Left (West) on Monroe for parking garage