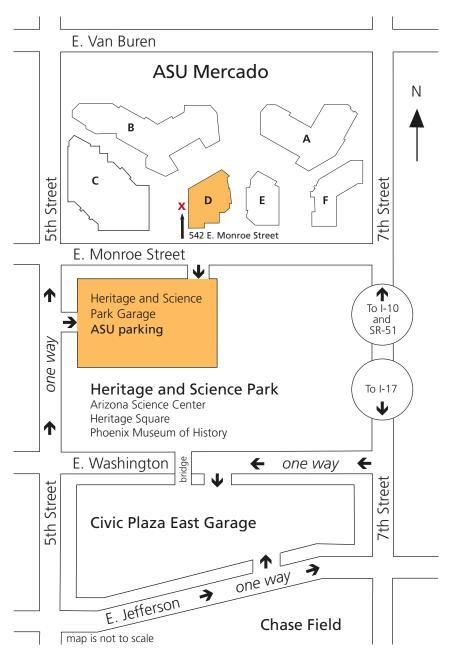

**ASU Mercado Map and Directions** 

Mercado Building D 542 E. Monroe Street

Phoenix, AZ 85004-2337

P: (602) 496-1360

H: Monday - Friday: 9:00 AM to 5:00 PM

## Heritage Square Garage Parking

The Heritage and Science Park garage is the most convenient parking location. The garage is at the southeast corner of Monroe and Fifth streets. There are two garage entrances; one is on Monroe Street and another on Fifth Street.

## **Driving Directions**

From the east valley, take I-10 west (Los Angeles) and exit at 7th Street south -OR- take US 60 west to I-10 west (Los Angeles), exit onto I-17 north and exit at 7th Street north.

From the west valley, take I-10 east (Tucson) and exit at 7th Street south

From north Phoenix, take SR51 south to I-10 west and exit 7th Street south

Heading South on 7th Street, turn Right (West) on Monroe for parking garage

Heading North on 7th Street, turn Left (West) on Monroe for parking garage