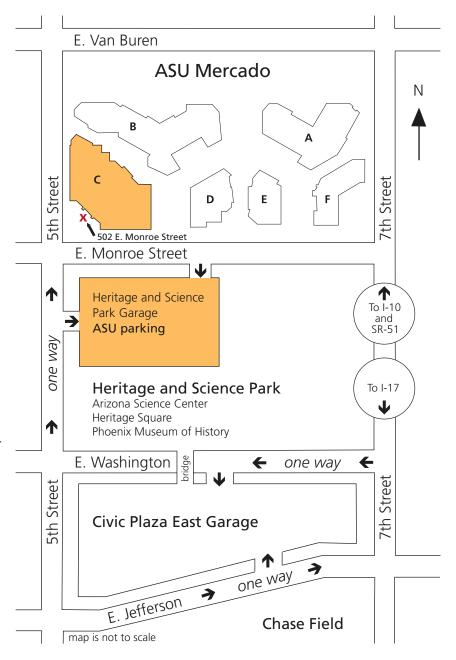

#### **Mercado Building C**

502 E. Monroe Street Phoenix, AZ 85004-2337

P: (602) 496-1360

H: Monday - Friday: 9:00 AM to 5:00 PM

## **Heritage Square Garage Parking**

The Heritage and Science Park garage is the most convenient parking location. The garage is at the southeast corner of Monroe and Fifth streets. There are two garage entrances; one is on Monroe Street and another on Fifth Street.

## **Driving Directions**

From the east valley, take I-10 west (Los Angeles) and exit at 7th Street south -OR- take US 60 west to I-10 west (Los Angeles), exit onto I-17 north and exit at 7th Street north.

From the west valley, take I-10 east (Tucson) and exit at 7th Street south

From north Phoenix, take SR51 south to I-10 west and exit 7th Street south

Heading South on 7th Street, turn Right (West) on Monroe for parking garage

Heading North on 7th Street, turn Left (West) on Monroe for parking garage